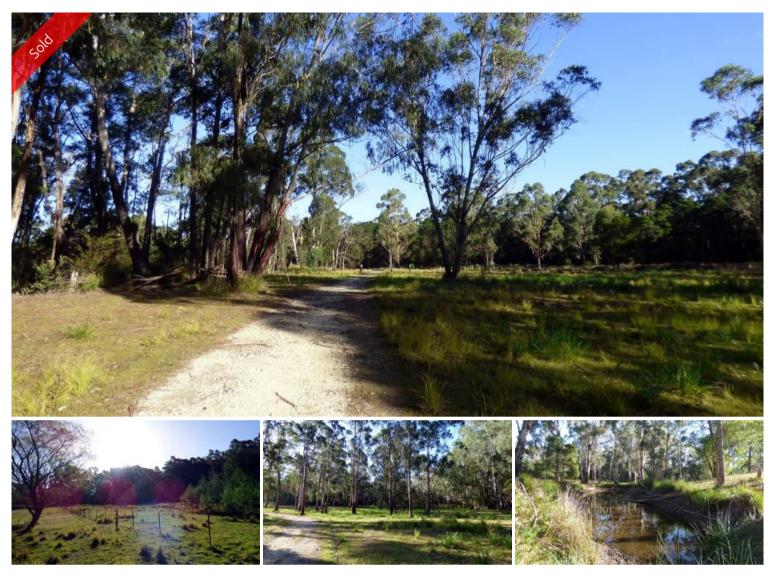

## NATURALLY YOURS

Outstanding 55 acre getaway holding tucked away with state forest on 2 boundaries. Comprising 2 titles, 1 with a building entitlement with approx 10 acres of cleared and park like alluvial flats with majestic gums and a small creek winding through. The 2<sup>nd</sup> title was previously harvested for forestry purposes with a large levelled plateau that surveys Timbillica, East Boyd and Nadgee State Forests. Improvements include a roofed caravan, 3 storage sheds, large partially built shed, enclosed vegie garden, various fruit trees and a good sized natural billabong. Feel the serenity.