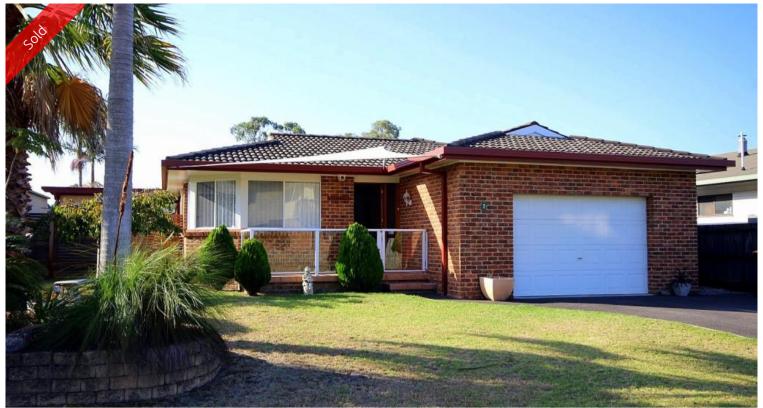

## KNOCK YOUR SOCKS OFF

You won't look twice at this cracking 3 bedroom B/V home set on a near level block just a heart beat (70m) from foreshore reserve, Lake Curalo and boardwalk which winds around to award winning Aslings beach. Featuring 2 living areas including a huge L shaped lounge/rumpus (S/C heater) out to a paved and covered BBQ area. Magic fully equipped kitchen with loads of storage and breakfast bar adjoining family/dining (split system), ensuite and WIR to master, BIRs, super spacious main bathroom including spa (sep WC) and remote garage with internal access. Super tidy landscaped surrounds and storage shed complete the impressive package. **Revved up and ready for immediate inspection.** 

1 3 № 2 🗐 1 🖂 600 m2

Price SOLD for \$445,000

Property Type Residential

Property ID 1178 Office Area 0 Land Area 600 m2