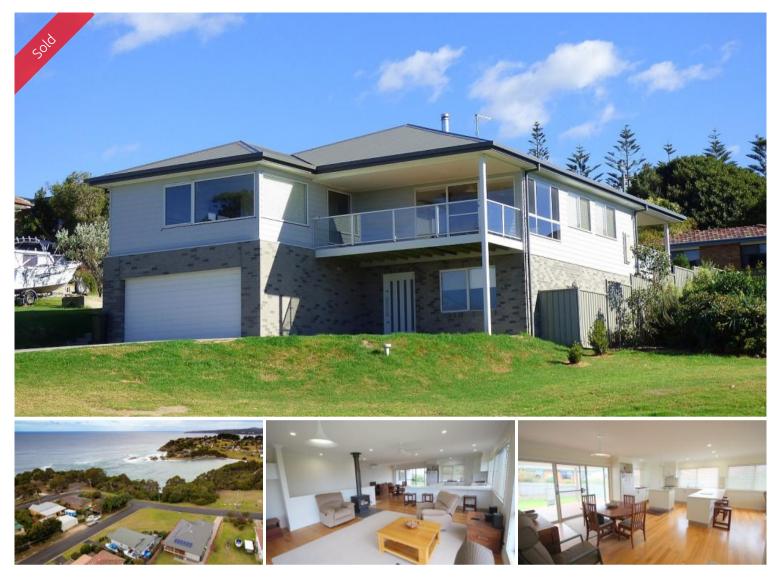

## MODERN ART ON MUSEUM

Stunning as new 3 BR home exquisitely located directly across from coastal reserve and George Bass Park, only 70m from Eden's main street and 200m from the famous wharf precinct. Featuring quality and space throughout with views out across Ross's Bay, the North to Mewstone Rock and out to sea. Generous entertainers fully equipped kitchen with huge breakfast bar adjoining main living (S/C heater) out to under roof front balcony, whopping dining flowing out to a large rear North facing under roof indoor /outdoor alfresco area. Sumptuous polished floors in all living spaces, king sized master bedroom custom ensuite & WIR with adjacent parents retreat/living with views to adore. Main designer bathroom, separate WC, oversized double garage plus workshop/storage area behind. **Perfect modern package right at the heart of Eden's popular town centre precinct. Available for immediate inspection.** 

## 🛏 3 🔊 2 🖨 2 🗔 550.10 m2

| Price         | SOLD for \$785,000 |
|---------------|--------------------|
| Property Type | Residential        |
| Property ID   | 1177               |
| Office Area   | 0                  |
| Land Area     | 550.10 m2          |