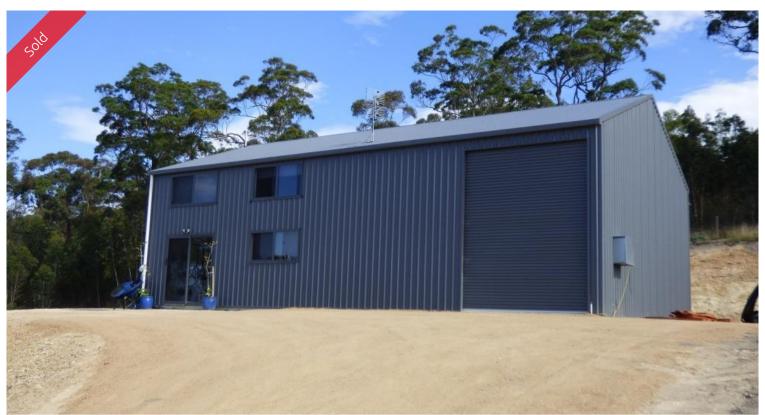

## SWEET BROADWATER BREEZE

Outstanding 2.5 acre allotment elevated and boasting magic views of Pambula Lake with Council approved 2 bedroom plus study secondary dwelling attached to 9m x 7.5m industrial spec workshop/garage. Fully approved plans for a designer 4 bedroom, 2 bathroom main dwelling, 20,000 gallon water tank, environmentally friendly waste system and fully fenced. The existing cottage is as new and spacious throughout including good quality kitchen and bathroom/laundry, lounge/dining (S/C heating). Mezzanine area ideal for conversion to 3<sup>rd</sup> bedroom plus study and 2 oversized bedrooms with BIRs. Fully fenced new drive and only 10 mins to Eden/Pambula and 5 min to lake and boat ramp. Quality property with loads of flexibility.

SOLD for \$465,000 Price

Property Type Residential

Property ID 1175 Office Area 0 Land Area

2.50 ac