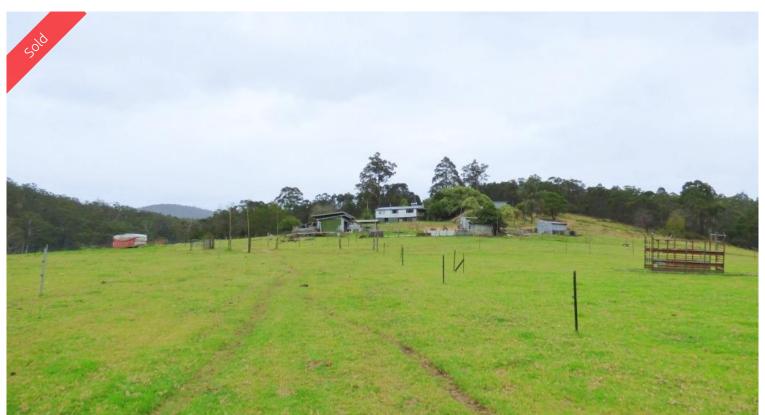

## 1746 The Snake Track Towamba

**RIVER OF DREAMS** 

Situated on the sandy banks of the iconic Towamba River 46 acre property with 30 acres of sublimely fertile river flats – ideal for grazing or cropping (previously organic certified). Rambling 3 bedroom farm house with gorgeous views across the river flats to Mt Imlay National Park directly across the river. Over 1.5km of river frontage with a magnificent 300m water hole for your enjoyment. Fully fenced with numerous paddocks, mains power (plus 5kw back to grid solar system), phone, various farm shedding including two double bay farm/machinery sheds, corn barn/packing shed, chook yards, cattle yards, fruit trees, veggie garden and 21 mega litre irrigation license. Be self sufficient, supplement your income or just kick back, relax & enjoy the tranquility!