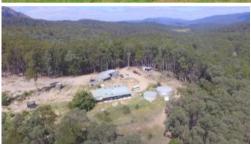

## 808 Burragate Rd Wyndham

IT'S ALL RIGHT

Privately tucked away on 17 native bush acres with National Park to the rear and only 7 mins to Wyndham village, store, school, hall etc and a leisurely 25 minute drive to Pambula and the beach. With an elevated Northerly aspect and views to inspire, super solid and spacious 4 bedroom plus study brick home with paved verandahs on 3 sides including a whopping covered indoor/outdoor area to the rear. Generous living/dining (S/C heater), timber kitchen with gas and fuel stoves plus walk-in country pantry and beaut family sized bathroom. Other improvements include 6x8m workshop/garage, 6m x 6m shed/sleep-out, wood shed, loads of tank water (250,000 litres), dam, enclosed orchard and yes, power & phone connected. **Enjoy every move you make, every breath you take.** 