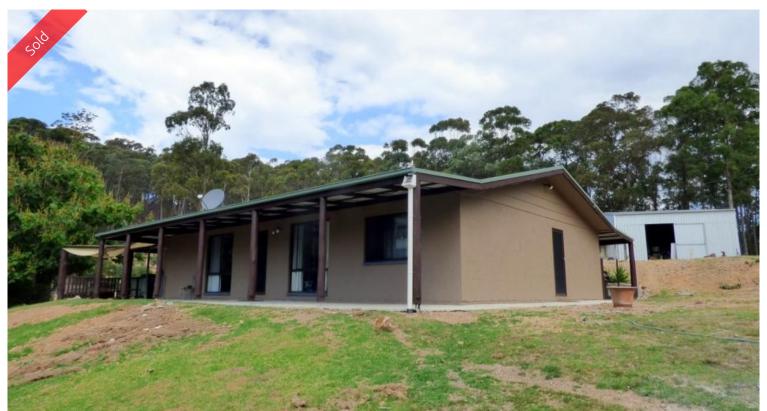

## 808 Burragate Rd Wyndham

IT'S ALL RIGHT

Privately tucked away on 17 native bush acres with National Park to the rear and only 7 mins to Wyndham village, store, school, hall etc and a leisurely 25 minute drive to Pambula and the beach. With an elevated Northerly aspect and views to inspire, super solid and spacious 4 bedroom plus study brick home with paved verandahs on 3 sides including a whopping covered indoor/outdoor area to the rear. Generous living/dining (S/C heater), timber kitchen with gas and fuel stoves plus walk-in country pantry and beaut family sized bathroom. Other improvements include 6x8m workshop/garage, 6m x 6m shed/sleep-out, wood shed, loads of tank water (250,000 litres), dam, enclosed orchard and yes, power & phone connected. **Enjoy every move you make, every breath you take.** 