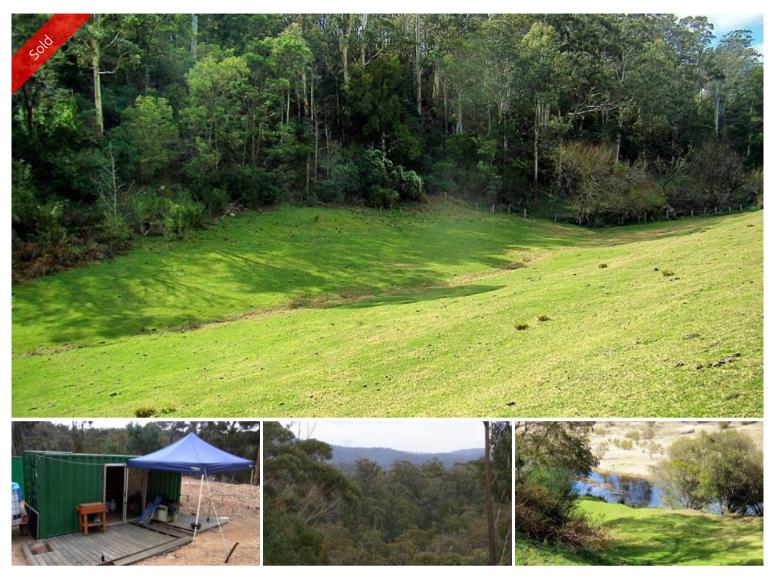

## THE GREAT ESCAPE

Be inspired with 40 riverfront acres of native bush with a cleared site high above the Towamba River offering breathtaking hinterland views all the way to Mt Imlay National Park. Several acres of cleared Kiah gold alluvial flats complete with two 20 ft shipping containers/weekender, compositing loo, water tank, solar panels, building materials and heaps of extras. **Feel the serenity.** 