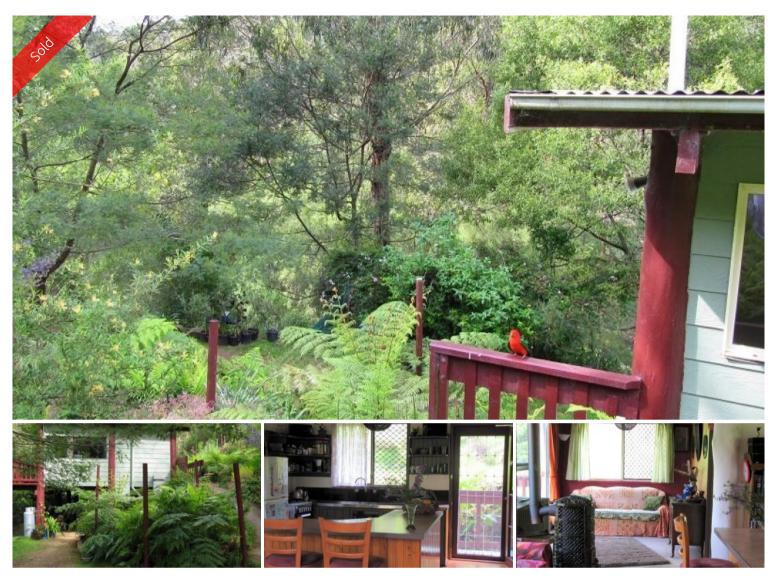

## 1414 Mount Darragh Rd Lochiel

HOME AMONG THE GUM TREES

Your very own coastal getaway nestled in a 12.5 acre native bushland setting, abundant with birdlife/wildlife, with a crystal clear mountain stream meandering through. Situated in Lochiel (15 mins drive) to Pambula & beach, charming 2 bedroom pole construction cottage looking across the treetops. Open living out to house length front deck, well equipped timber kitchen with hardwood bench top & breakfast bar, adjoining rear decking, character filled bathroom incl. claw foot bath, heaps of under house storage and yes underground power & phone are connected. NATURES TREAT!