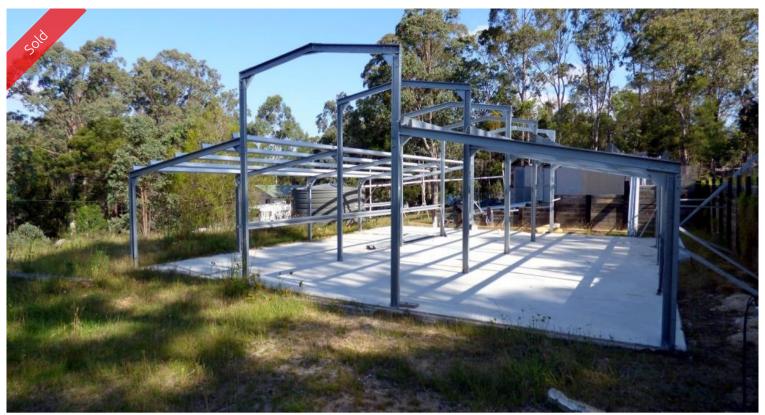

## 34 Nangutta St Towamba

PLANE SAILING

Looking for a weekend retreat or just an affordable entry point on the property ladder? How about a ½ acre block nestled in Towamba village with views to the national park, fresh air and peace and quiet laid on? Even better, a fully approved 14m x 12m partially constructed steel frame dwelling with slab and plumbing in place and all the materials to complete the frame and cladding plus connected power, water tank, a couple of storage sheds/caravan and various building materials. **Get set to enjoy the sweet Towamba breeze.** 