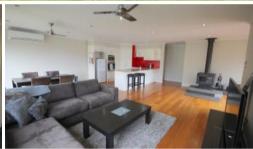

## 15 Marlin Ave Eden

YOUNG BLOOD

Striking 3 bedroom as new designer home set on the high side of the street on a whopping 1223m2 block, with reserve to the rear in the quality Eden Cove Estate. Featuring 6inch hardwood floors and first rate presentation throughout, good sized lounge and huge family/dining (split system and S/C heating) both out to sundeck to enjoy the lake & leafy bay views, fully equipped kitchen with Caesarstone bench tops & breakfast bar, master bedroom including ensuite & WIRs, BIRs (BRs 2 & 3) and double remote garage. Fully fenced easy access rear yard with beaut paved courtyard, BBQ area and garden shed. **Make the move, then kick back and cruise.** 