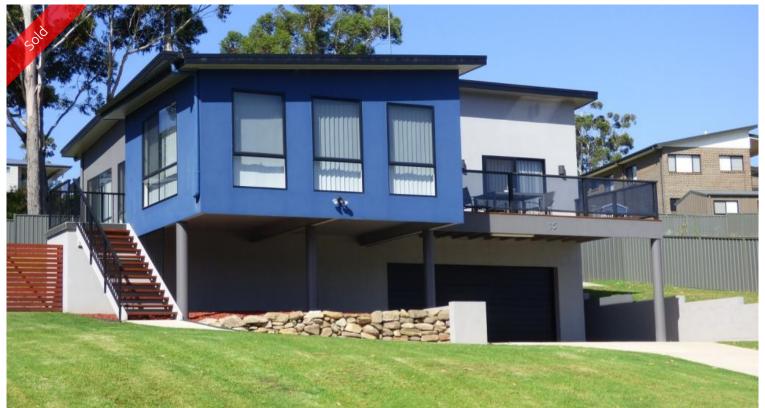

## 15 Marlin Ave Eden

YOUNG BLOOD

Striking 3 bedroom as new designer home set on the high side of the street on a whopping 1223m2 block, with reserve to the rear in the quality Eden Cove Estate. Featuring 6inch hardwood floors and first rate presentation throughout, good sized lounge and huge family/dining (split system and S/C heating) both out to sundeck to enjoy the lake & leafy bay views, fully equipped kitchen with Caesarstone bench tops & breakfast bar, master bedroom including ensuite & WIRs, BIRs (BRs 2 & 3) and double remote garage. Fully fenced easy access rear yard with beaut paved courtyard, BBQ area and garden shed. **Make the move, then kick back and cruise.** 

📇 3 🤊 2 🗐 2 🖸 1,223 m2

**Price** SOLD for \$480,000

**Property Type** Residential

Property ID 1153 Office Area 0

Land Area 1,223 m2