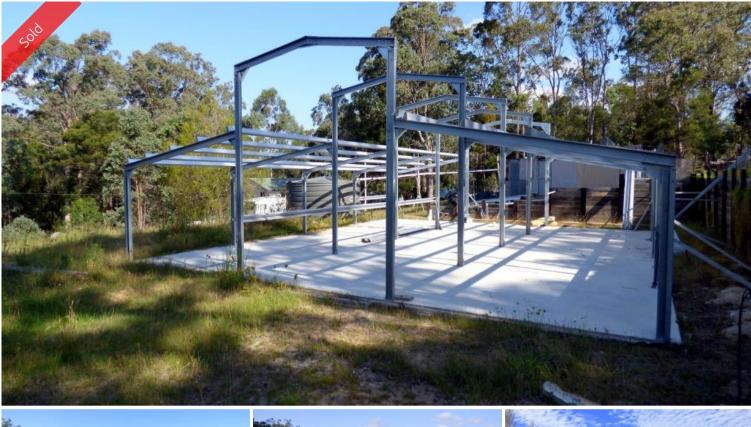

## PLANE SAILING

Looking for a weekend retreat or just an affordable entry point on the property ladder? How about a ½ acre block nestled in Towamba village with views to the national park, fresh air and peace and quiet laid on? Even better, a fully approved 14m x 12m partially constructed steel frame dwelling with slab and plumbing in place and all the materials to complete the frame and cladding plus connected power, water tank, a couple of storage sheds/caravan and various building materials. **Get set to enjoy the sweet Towamba breeze.** 