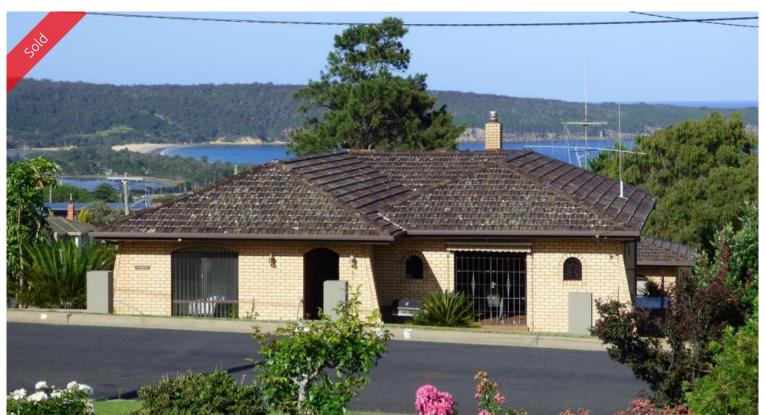

## 8 Bimmil St Eden

**BIG ON BIMMIL** 

Majestically positioned on an elevated 1585m² corner block (subdivision STCA) that surveys most of Eden, Twofold Bay and out to sea. Imposing brick veneer and terracotta tile 3 bedroom home featuring main living out to house length patio, dining, spacious kitchen, fabulous alfresco European under roof internal courtyard perfect for year-round entertaining/living, master with ensuite plus walk-in robe, BIRs, massive country laundry/store, internal access to double garage, rumpus/workshop and 3rd bathroom with spa. Fantastic fully fenced sun filled gardens with freestanding lock-up garage incl. large studio/guest accommodation with bathroom facilities. Race to the top.