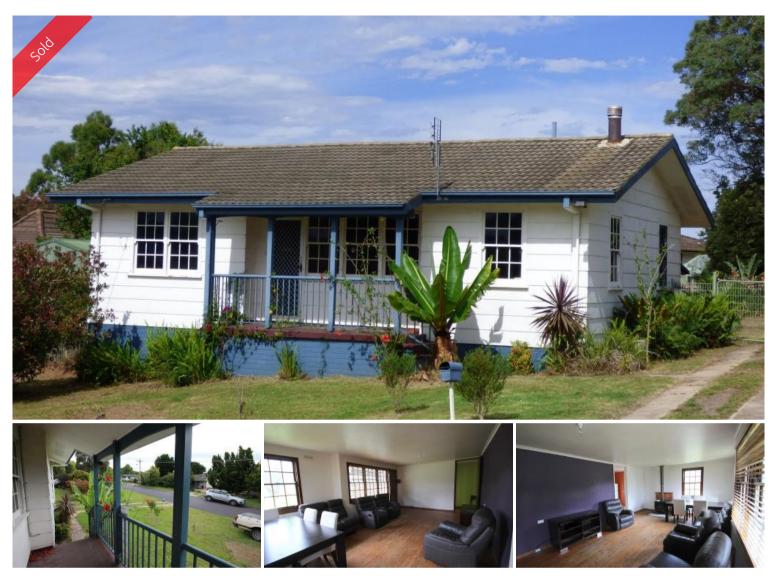

# 2 Botany St Eden

## THE REJUVENATOR

Super solid 3 bedroom home set on a gently sloping easy access block with street appeal and personality to spare. Featuring timber floors, generous living/dining (s/c heating) through to kitchen, bathroom, separate WC and complete with a fully fenced rear yard. Conveniently located just 300m from Eden Gardens Country Club (golf & bowls). Great bones, ready for a spruce up and perfect starter or just invest and forget. Available for immediate inspections. **Ready set go.** 

## 🛏 3 🔊 1 🗔 613.40 m2

| Ргісе         | SOLD for \$255,000 |
|---------------|--------------------|
| Property Type | Residential        |
| Property ID   | 1142               |
| Office Area   | 0                  |
| Land Area     | 613.40 m2          |