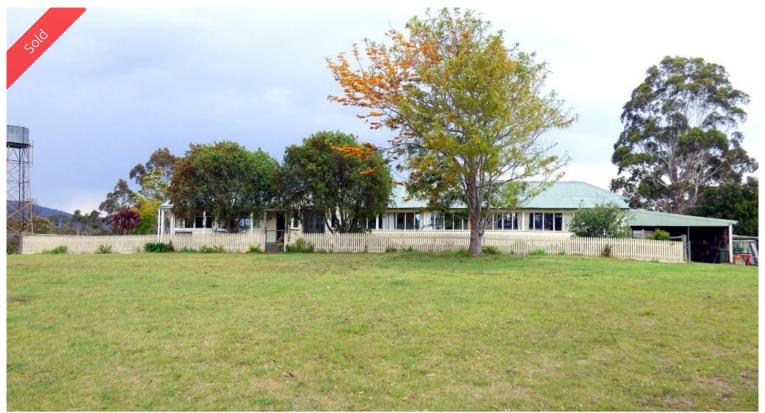

### **BINDAREE HOMESTEAD**

Privately tucked away on 9 gently undulating basalt acres, picture perfect 3 bedroom country homestead with character and charm to spare. Features include large open living/dining out to huge rear covered sundeck, timber kitchen with walk in pantry, massive master bedroom, 2 bathrooms including ensuite to main, BIRs and beautiful rural vistas in all directions. Other improvements include double carport, oversized double colorbond garage/workshop, aussie bungalow & caravan/boat storage, woodshed, chookyards, enclosed mixed fruit tree orchard massive, spring fed dam and loads of tank water. Great easy access locality only 10 mins from Pambula village & beach (12mins). **Lock it in at Lochiel.** 

# 1 3 № 2 🗐 4 🖸 9.10 ac

Price SOLD for \$535,000

**Property Type** Residential

Property ID 1131
Office Area 0
Land Area 9.10 ac