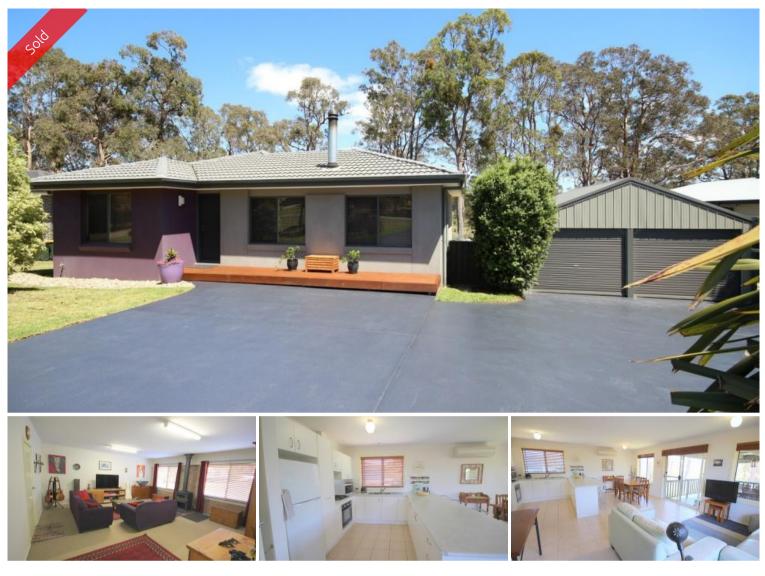

# 11 Kingfisher Cct Eden

## **GRINNERS ARE WINNERS**

You'll be grinning from ear to ear with this winning package which comprises a super tidy modern 3 bedroom home set on a ¼ acre block adjoining reserve in the popular Eden Cove locality. In excellent order throughout, features include large lounge, open family/dining with well appointed kitchen out to a very private timber deck/verandah to enjoy the wild life. Ensuite 3 way bathroom, 2 WCs, WIRs & BIRs, detached colorbond double garage, extensive man cave workshop area under house and fully established surrounds, beaut gardens plus great amenity only 100m from Lake Curalo coastal track giving easy access to Aslings Beach. **The winning package.** 

## 🔚 3 🔊 2 🛱 2 🗔 1,048 m2

| Ргісе         | SOLD for \$445,000 |
|---------------|--------------------|
| Property Type | Residential        |
| Property ID   | 1129               |
| Office Area   | 0                  |
| Land Area     | 1,048 m2           |