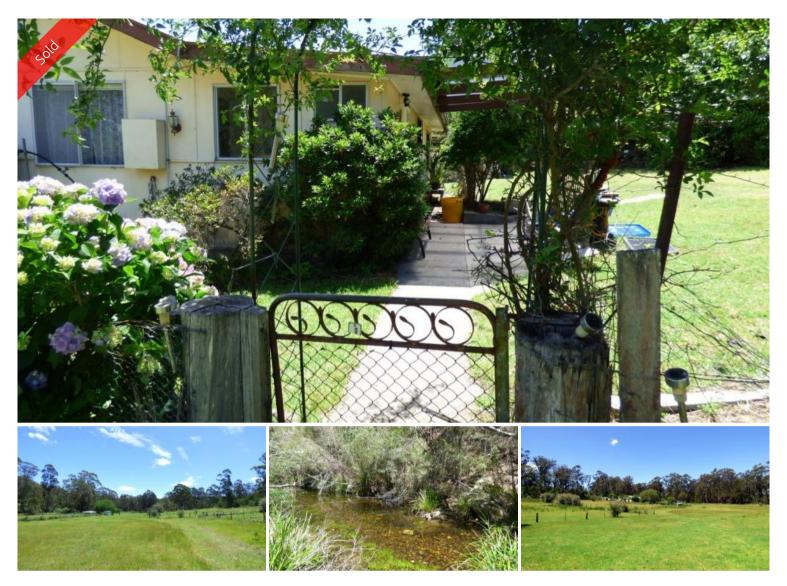

# BEST OF ALL WORLDS

Ever dreamt of 25 secluded acres (+7 leasehold) fronting a crystal clear Stoney Bottom Creek with a country cottage surrounded by established shrubs & fruit trees yet only 5 minutes drive from the township of Eden and all it's amenities. Paradise found? The land features a lovely gentle grade to near level, approx 50% cleared with the remainder lightly timbered and parklike, creek flats and adjoining State Forest. The cottage is solid & spacious including good sized lounge, 2 BR's, kitchen/dining, office (3rd bedroom) and rear utility room, storage/shedding and various farm machinery including 2 tractors. Lifestyle, beach and bush - you've got the lot!