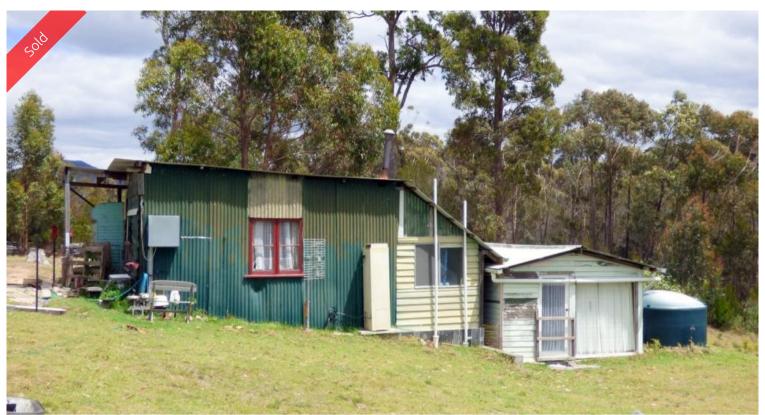

## 60 The Snake Trk KIAH Via

A KIAH HIGH

With exhilarating 360° bush hinterland and ocean views, secluded 100 acre retreat complete with 3 rustic weekenders (each with power & town water) where serenity and clean air lift the spirits, yet only 5 mins from Kiah General Store, the sandy banks of the Kiah estuary, the blue waters of Twofold Bay and leisurely 10mins drive to Eden. Complete with enclosed vegie gardens, shedding, dam and the feeling of being on top of the world. **You'll be humming like a bird!** 

□ 100.00 ac

**Price** SOLD for \$490,000

**Property Type** Residential

Property ID 1120 Office Area 0

**Land Area** 100.00 ac