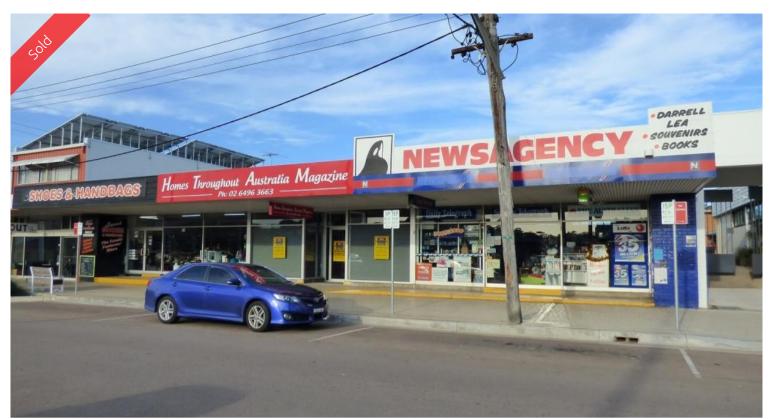

## COMMERCIAL HEART OF EDEN

Front and centre right in the prime CBD of Eden with high exposure and plenty of foot traffic, premium 730m<sup>2</sup> of rentable building divided into 3 shops (newsagent, chemist & shoe shop), positioned on 2 titles totalling 853m<sup>2</sup> approx of land area with main street frontage and rear lane access. 6.5% net return. Contact exclusive selling agent Chris Wilson Real Estate for full information package. **Prime freehold bricks and mortar investment.** 

□ 854 m2

**Price** SOLD for \$1,450,000

**Property Type** Commercial

Property ID 1110 Office Area 730 Land Area 854 m2