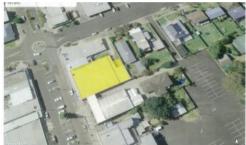

## COMMERCIAL HEART OF EDEN

Front and centre right in the prime CBD of Eden with high exposure and plenty of foot traffic, premium 730m<sup>2</sup> of rentable building divided into 3 shops (newsagent, chemist & shoe shop), positioned on 2 titles totalling 853m<sup>2</sup> approx of land area with main street frontage and rear lane access. 6.5% net return. Contact exclusive selling agent Chris Wilson Real Estate for full information package. **Prime freehold bricks and mortar investment.** 

□ 854 m2

**Price** SOLD for \$1,450,000

**Property Type** Commercial

Property ID 1110 Office Area 730 Land Area 854 m2