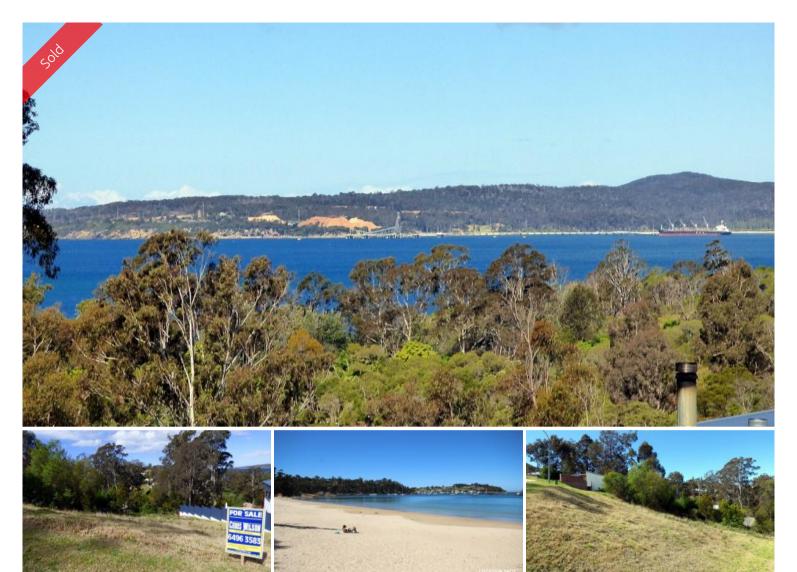

## 29 Whale Cove Cct Eden

## A WHALE OF A TIME

Elevated with big blue bay views and set in a quiet one way street in Whale Cove Circuit. Fully serviced, 672m<sup>2</sup> in size and ready to build. When you've had enough of soaking up the stunning water views, just wander down the street to foreshore reserve, stroll past Cocora Lagoon and on to postcard perfect Cocora Beach (approx 500m). **Relax, just do it.** 

□ 672 m2

**Price** SOLD for \$145,000

**Property Type** Residential

Property ID 1109 Office Area 0

Land Area 672 m2