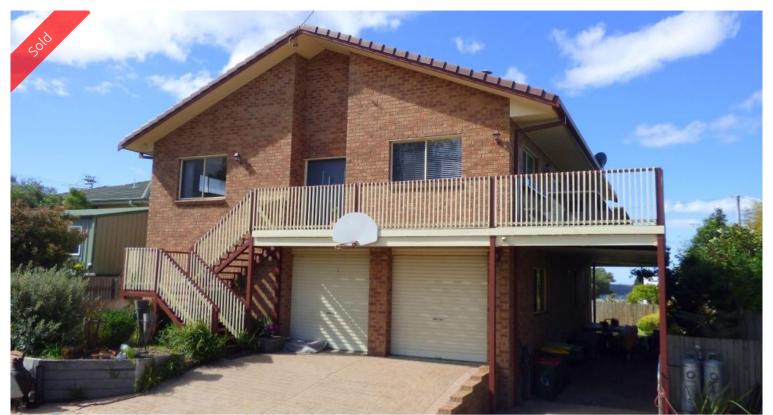

## 6 Little Bimmil Street Eden

WALKING ON AIR

You'll feel like you're on top of the world as you survey the absolutely stunning 180° bay and ocean views on offer from this outstanding 4 bedroom double brick home. Situated on a fully fenced level block tucked away at the end of a no through lane elevated high above the Eden township, the imposing home features lounge, family/rumpus, hardwood flooring, fully appointed jarrah kitchen complete with 2 range hoods and walk-in pantry adjoining dining out to a huge deck that wraps around 3 sides of the house. Generous bedrooms, 2 oversized extra large bathrooms including large spa adjacent to main bedroom. Double l/u garage plus workshop, house length carport for the toys and paved driveway area with loads of parking. **Get an instant high.** 

**□** 4 **□** 2 **□** 693.90 m2

Price SOLD for \$555,000

Property Type Residential

Property ID 1104 Office Area 0

**Land Area** 693.90 m2