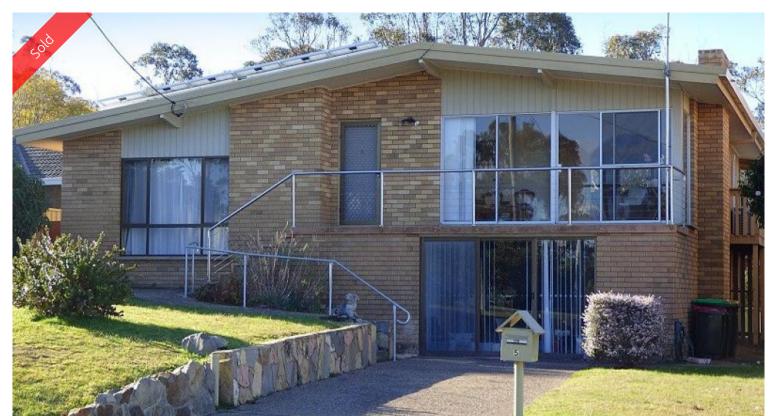

## 5 Bay Street Eden

## **BAYSIDE ON BAY STREET**

Nestled away near the end of a quiet no through street with crown land to the rear and easy access through reserve down to fabulous Cocora Beach. Spacious light filled 3 bedroom home boasting impressive water views out across Twofold Bay to Boyd's Tower and out to sea. Features include raked ceilings throughout, lounge out to front patio to enjoy the view and sea breeze, large sun filled family room adjoining an extensive outdoor under cover north facing deck entertainment area, kitchen/dining, master with ensuite, BIRs in all brms. Under the house is a large sauna & spa room, rumpus (original garage) area, workshop & 3rd WC & shower. Very private rear yard with gate to reserve & carport with secondary access. Jump on the Bay Street train.

📇 3 🔊 3 🖷 1 🖸 575.40 m2

**Price** SOLD for \$440,000

Property Type Residential

Property ID 1098 Office Area 0

**Land Area** 575.40 m2