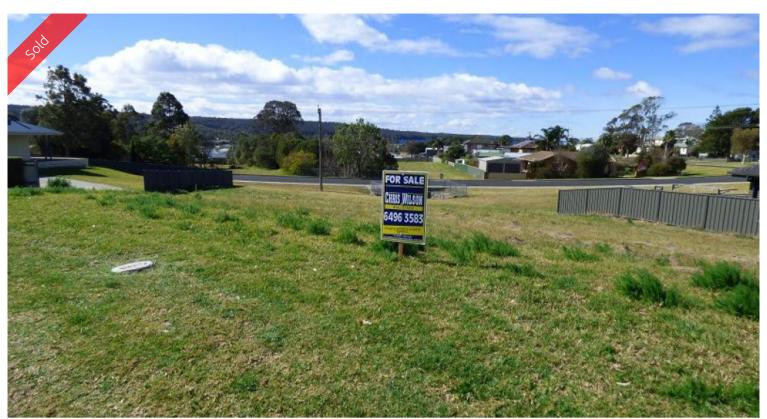

## 4 Wahoo Court Eden

WAHOO YAHOO

Super central & scintillating 727m2 fully serviced residential allotment boasting a great sunny aspect and north east water views nestled in a small (7 lot) modern subdivision only one block from Eden's main street, a near level walk from Aslings Beach (600m) and positioned approximately half way between the high and primary schools. Sale includes fully approved plans for a modern 3 bedroom home. Don't snooze or you'll lose!

□ 727.60 m2

**Price** SOLD for \$175,000

**Property Type** Residential

Property ID 1094 Office Area 0

**Land Area** 727.60 m2