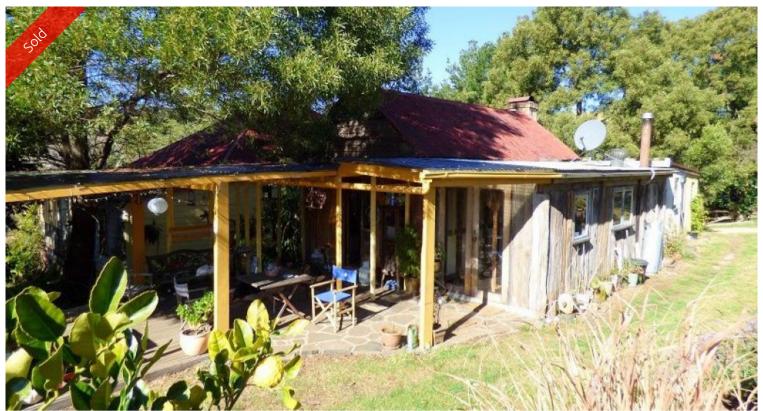

## **NETHERCOTE'S SECRET**

Magic 14 acre rural oasis mostly cleared with great basalt soil, two beautiful creeks meandering through (great swimming holes) and classic circa 1800's renovated 4 roomed slab cottage that's very comfortable (renovated kitchen & bathroom) and leads through a breeze way to the main four roomed homestead (1920's) with 10ft ceilings, Baltic pine linings, hardwood floors and external weather boards, tidy and rewired with restoration commenced but needing love. Several old outbuildings including creamery, many original plantings in the garden, beaut rural vistas, fully fenced, 10 min from the beach and a sealed road to the front gate. The secret's out.