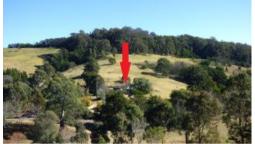

## **NETHERCOTE'S SECRET**

Magic 14 acre rural oasis mostly cleared with great basalt soil, two beautiful creeks meandering through (great swimming holes) and classic circa 1800's renovated 4 roomed slab cottage that's very comfortable (renovated kitchen & bathroom) and leads through a breeze way to the main four roomed homestead (1920's) with 10ft ceilings, Baltic pine linings, hardwood floors and external weather boards, tidy and rewired with restoration commenced but needing love. Several old outbuildings including creamery, many original plantings in the garden, beaut rural vistas, fully fenced, 10 min from the beach and a sealed road to the front gate. The secret's out.