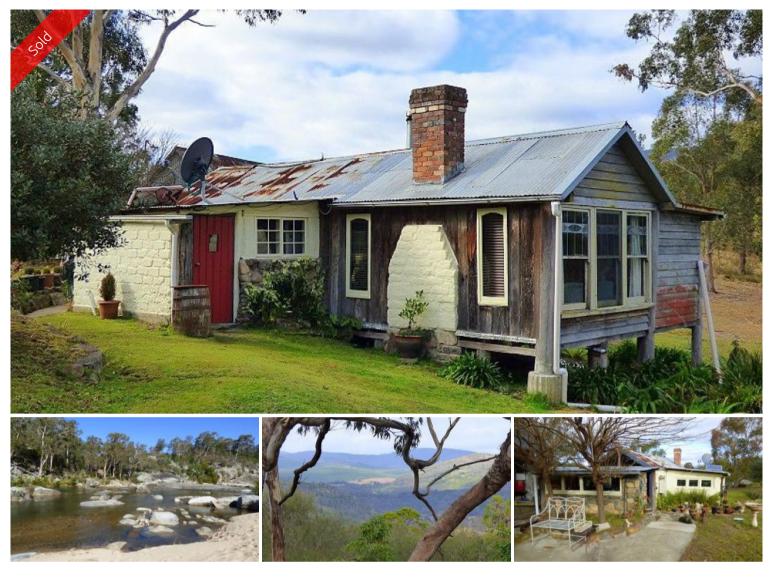

## **RIVER OF DREAMS**

Breathtaking 300 acres rural bush retreat with approx 2 majestic kms of the best the Towamba River has to offer including cascading crystal clear water rolling over granite rock formations, private beaches and amazing swimming holes. A converted shearing shed (circa 1945) has been transformed into a characteristic 4 roomed cottage with mesmerising rural vistas across the Towamba Valley, Egan Peaks National Park and Mt Imlay. Other improvements include an old dairy, storage shed and one roomed drover's cottage/studio perched high above the river. Approx 150 acres light regrowth which can be reconverted back to pasture. Just 15 min to Wyndham Village (store, school etc) and 40 min to the coast with good all weather access. Natural selection.