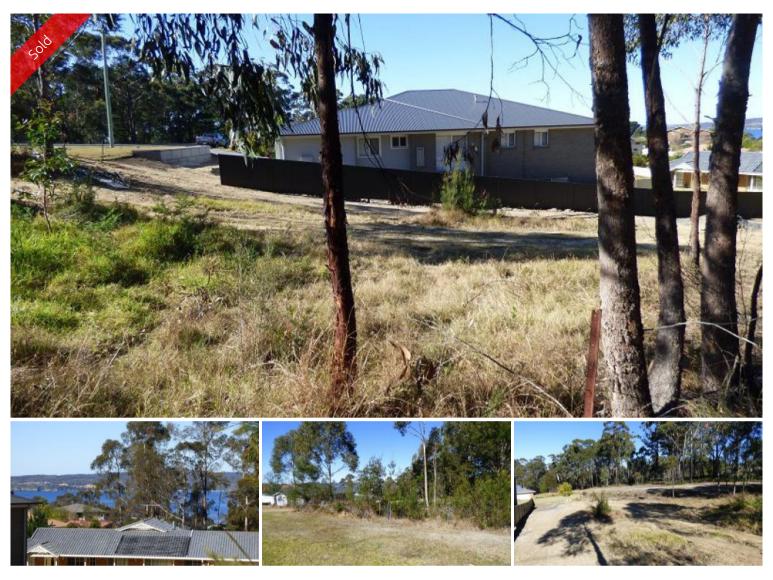

## HIGH FLYER

This block really brings home the chocolates. Big bay views are readily available, 760m2 of space with crown land adjoining the longest boundary, all town services, elevated, easy access and a build friendly grade. Call for a block plan and start planning your new home.

🗔 760 m2

| Ргісе         | SOLD for \$125,000 |
|---------------|--------------------|
| Property Type | Residential        |
| Property ID   | 1084               |
| Office Area   | 0                  |
| Land Area     | 760 m2             |