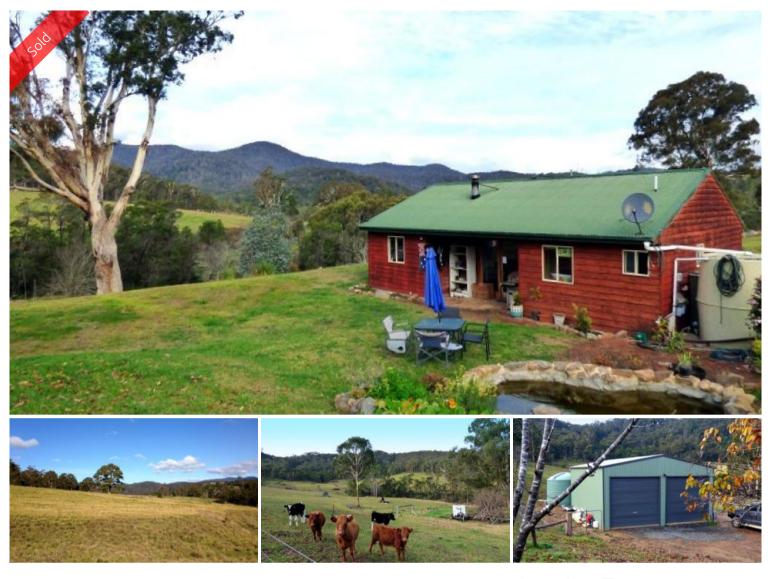

## KURRAJONG

Ever dreamt of owning 200 majestic acres with clean country air, spring fed creek and views to adore? Captivating Wyndham retreat with classic 2 bedroom plus study cedar cottage set on approximately 60 acres of cleared pasture with the remainder being Australian native bush at its best, divided into 6 paddocks which include several dams including one large spring fed, 2000 gallon per day bore, huge insulated double door farm machinery shed plus additional single barn shed/garage, chook yards, sheep pens, lots of fruit trees with just the best apples. Light filled and comfortable, the cottage includes raked ceilings in the living areas, robes in bedrooms, large kitchen, parquetry flooring and yes, mains power is connected. Simply Majestic.