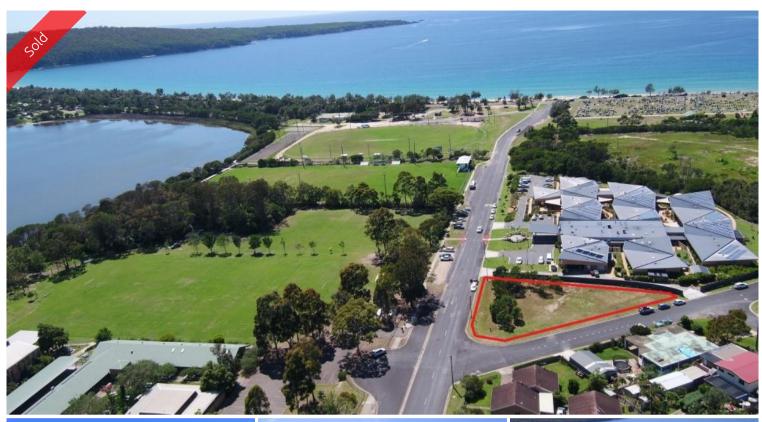

## Proposed Lot 101 Lot 1 Cnr Barclay & Wave Street Eden

## CORNER THE MARKET

Brilliant near level 1800m<sup>2</sup> dual street frontage residential allotment zoned R3 medium density, suitable for multi dwelling housing, neighbourhood shops, child centres, senior housing (STCA) or just your own home with room to spare. Dream location within 300m of award winning Aslings Beach, Lake Curalo boardwalk, corner store and just across the road from Eden's sports grounds, tennis courts etc. Copy of block plan and detailed information package available on request. Fantastic super flexible easy build site in prime beach side location.

□ 1,801 m2

Price SOLD for \$300,000

Property Type Residential

Property ID 1075 Office Area 0

**Land Area** 1,801 m2