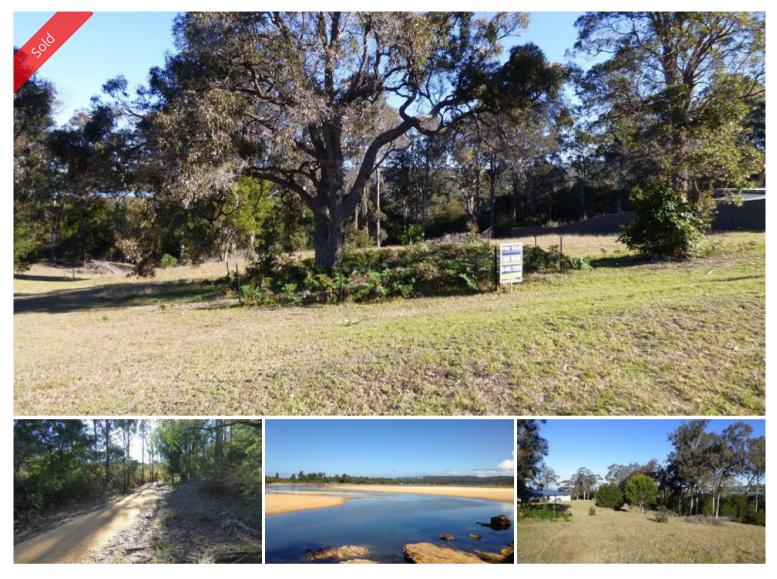

# Lot 104 (21) Kingfisher Circuit Eden

# THE BIG EASY

Marvellous 1626m2 fully serviced allotment directly adjoining foreshore reserve to the rear with Lake Curalo/Aslings Beach walking/cycle track winding past. Great easy access build site with native bush, Lake Curalo & Twofold Bay views and surrounded with quality homes in the ever popular Eden Cove Estate. ALL TOO EASY.