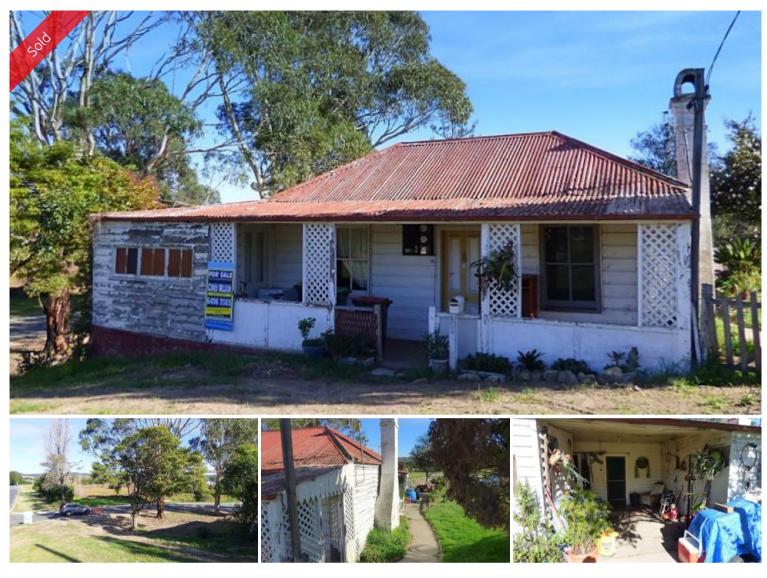

## 22-26 Monaro Street Pambula

## BADDELEY'S COTTAGE PAMBULA

Ripping 7 roomed historic weatherboard cottage complete with pressed metal-lined rooms (3) and front and rear verandahs to enjoy the sun and while the days away. Just a saunter from Pambula Village shops (approx. 350m) and set on an easy access dual street frontage block. Riveting rural views are just a bonus. Great starter, project or dual occupancy potential. Call for an inspection today.

🛏 3 🔊 1 🗔 799 m2

| Ргісе         | SOLD for \$230,000 |
|---------------|--------------------|
| Property Type | Residential        |
| Property ID   | 1066               |
| Office Area   | 0                  |
| Land Area     | 799 m2             |