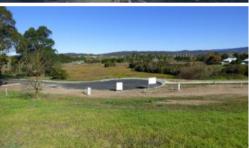

## **BADDELEY PARK ESTATE**

Exciting new land release right in the heart of Pambula, 300m from Pambula's main street and central to most of the villages amenities. Stage one has now been released with 10 premium, fully serviced blocks, most with impressive views of Pambula River flats & wetland. Blocks range in size between 550m2 to 940m2. Lot 16 is 833.6m2 in size, near level with a gentle grade. Titles are now registered & ready for immediate settlement For inspections, block plans and price list contact selling agent Chris Wilson Real Estate.

□ 833.60 m2

**Price** SOLD for \$195,000

**Property Type** Residential

Property ID 1065 Office Area 0

**Land Area** 833.60 m2