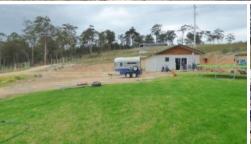

## POTENT POTENTIAL

Fabulous 5 acre (approx) allotment set on a quiet no thru road at Greigs Flat with views of Pambula Lake and only 8 minutes from Pambula & Eden. Improvements include a modern 4 roomed Colorbond clad cottage (council approved) envirocycle, water tank & good fencing. Plus fully approved plans for a 3 bedroom, 2 bathroom dwelling with earthworks completed and footings poured, make this an instant cottage on acres, with all the hard work done and a future new home ready to go. Fantastic flexible package.