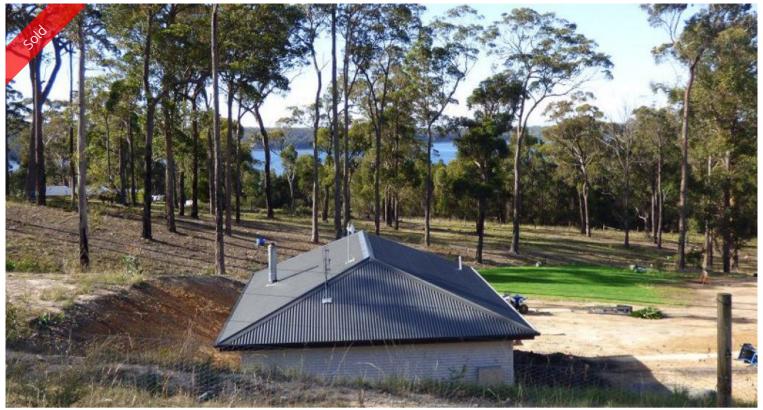

## POTENT POTENTIAL

Fabulous 5 acre (approx) allotment set on a quiet no thru road at Greigs Flat with views of Pambula Lake and only 8 minutes from Pambula & Eden. Improvements include a modern 4 roomed Colorbond clad cottage (council approved) envirocycle, water tank & good fencing. Plus fully approved plans for a 3 bedroom, 2 bathroom dwelling with earthworks completed and footings poured, make this an instant cottage on acres, with all the hard work done and a future new home ready to go. Fantastic flexible package.