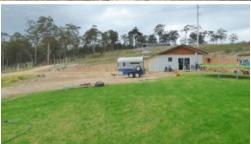

## POTENT POTENTIAL

Fabulous 5 acre (approx) allotment set on a quiet no thru road at Greigs Flat with views of Pambula Lake and only 8 minutes from Pambula & Eden. Improvements include a modern 4 roomed Colorbond clad cottage (council approved) envirocycle, water tank & good fencing. Plus fully approved plans for a 3 bedroom, 2 bathroom dwelling with earthworks completed and footings poured, make this an instant cottage on acres, with all the hard work done and a future new home ready to go. Fantastic flexible package.