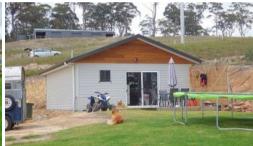

## POTENT POTENTIAL

Fabulous 5 acre (approx) allotment set on a quiet no thru road at Greigs Flat with views of Pambula Lake and only 8 minutes from Pambula & Eden. Improvements include a modern 4 roomed Colorbond clad cottage (council approved) envirocycle, water tank & good fencing. Plus fully approved plans for a 3 bedroom, 2 bathroom dwelling with earthworks completed and footings poured, make this an instant cottage on acres, with all the hard work done and a future new home ready to go. Fantastic flexible package.