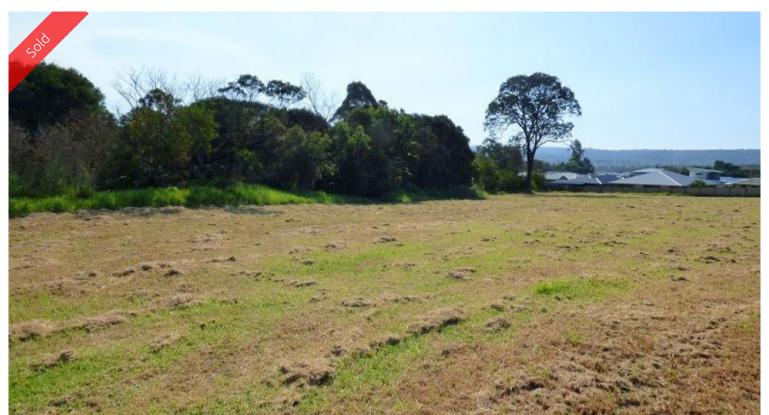

## 32-42 Calle Calle Street Eden

LAND GRAB

- Huge 6442m2 (1.59 ac) gently sloping vacant residential allotment.
- Brilliant central spot only 500m from schools, beach and Eden's main street.
- Marvelous all day sunny aspect.
- Zoned Residential 3 suitable for multi-unit housing (STCA). Call our office now for full particulars