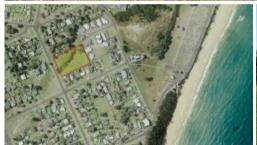

## 32-42 Calle Calle Street Eden

LAND GRAB

- Huge 6442m2 (1.59 ac) gently sloping vacant residential allotment.
- Brilliant central spot only 500m from schools, beach and Eden's main street.
- Marvelous all day sunny aspect.
- Zoned Residential 3 suitable for multi-unit housing (STCA). Call our office now for full particulars