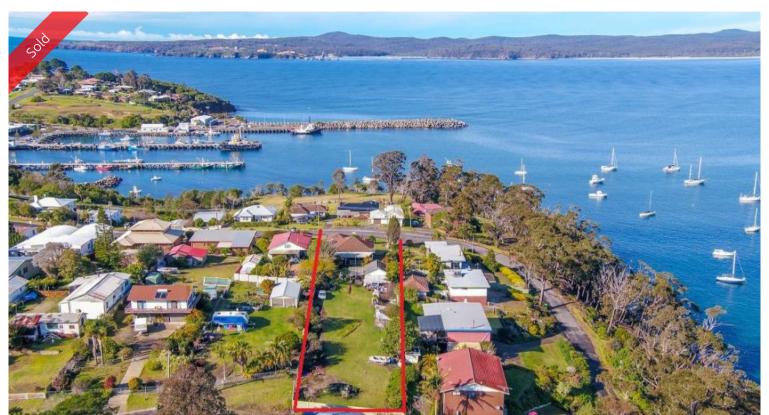

## PRIZE CATCH

Exquisitely set on an enormous dual street front 2023m2 near level block (ideal for units or subdivision STCA) in ever desirable Cocora Street within easy walking distance to Eden's main street (500m) and Cannery beach (200m). Classic 3 bedroom period B/V home with marvelous water views across Twofold Bay scanning Eden's famous fishing fleet, Cocora beach and Mt Imlay. Well presented throughout the home includes generous bedrooms, lounge, kitchen/dining, modern bathroom, utility room, 2nd WC and house length rear North facing patio/verandah. Complete with great freestanding studio/guest accom, fully established surrounds including securely fenced rear yard. First class gilt-edged property.

# 📇 3 🤊 1 🗐 2 🖸 2,023 m2

**Price** SOLD for \$650,000

Property Type Residential

Property ID 1042 Office Area 0

**Land Area** 2,023 m2