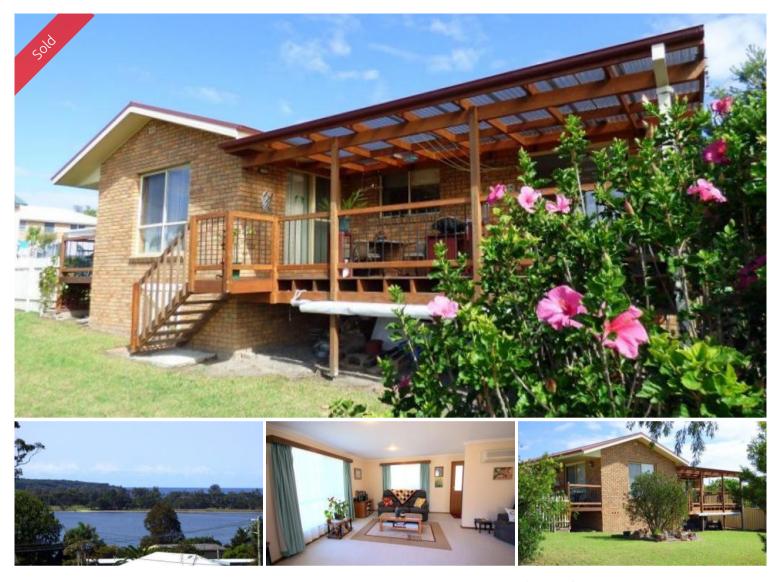

# 12 Blue Marlin Court Eden

# HAVE A FIELD DAY

Cracking 2 bedroom brick veneer and Colorbond roofed home set in a quiet cul-de-sac with an excellent sheltered north east aspect and sparkling water views across Lake Curalo to Twofold Bay. Features include lounge with split system, well equipped kitchen adjoining dining out to generous laser lite covered indoor/outdoor living area, oversized bedrooms (including huge master) BIRs, bathroom, separate WC and direct house access from carport. Beaut gently sloping fully landscaped surrounds that offer easy access to front and rear yards. NEAT AS A PIN AND READY TO MOVE IN!