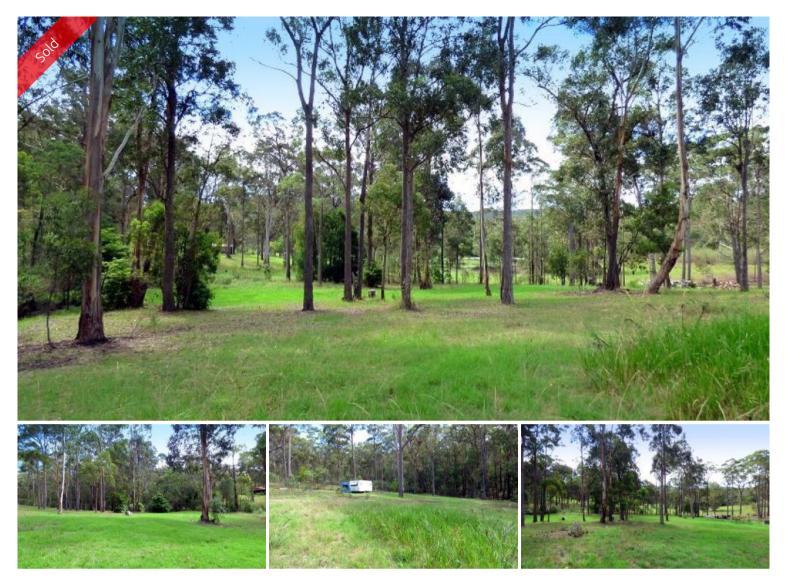

## 12 (Lot 34) Ochre Lane Millingandi

THE MILLINGANDI MAVERICK

Nestled away on a quiet no-thru road impressive 2.5 gently sloping park like acres with an excellent north facing building site, approx 1/2 acre of natural bush, fully fenced, power is connected and complete with caravan and annex weekender. Superb easy access and build rural allotment with all the amenities of Pambula/Merimbula only a 5 min drive away. Just like a walk in the park.