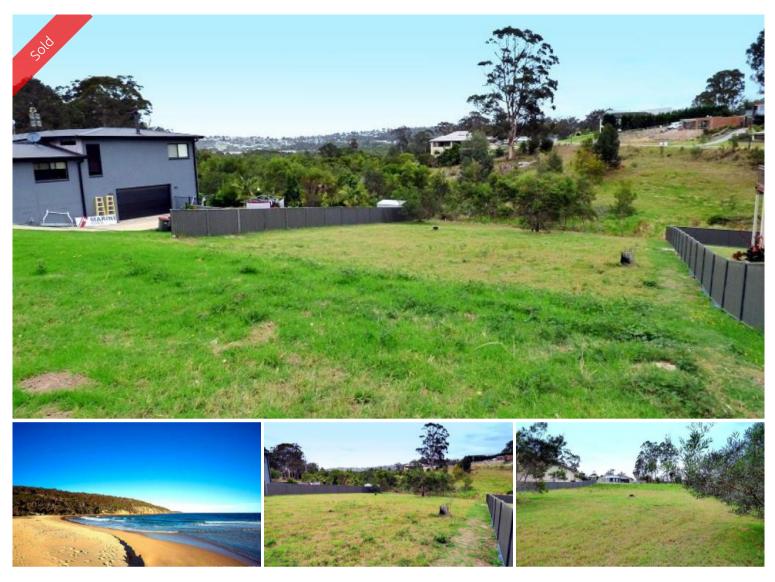

## 225, Lot 225/26 Marlin Avenue Eden

SOMETHING TO SING ABOUT

Wonderful sun-drenched 1125m2 fully serviced vacant allotment located in the high quality Eden Cove Estate. Gently sloping easy build site with foreshore adjoining the rear boundary and direct access to the Lake Curalo boardwalk 200m approx, estuary, and the golden sands of unspoiled Aslings Beach and on to Ben Boyd National Park. Catch a wave or a fish then wander home to watch another amazing sunset over the Mt. Imlay hinterland. YOU WOULDN'T BE DEAD FOR QUIDS!

## 🗔 1,125 m2

| Ргісе         | SOLD for \$145,000 |
|---------------|--------------------|
| Property Type | Residential        |
| Property ID   | 1030               |
| Office Area   | 0                  |
| Land Area     | 1,125 m2           |