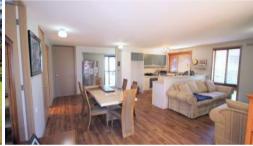

## **SHOW STOPPER**

Sparkling north facing 3 bedroom brick veneer and tiled roofed home, completely renovated throughout and situated directly opposite Eden Country Club's manicured 11th fairway. Featuring spacious open living with s/c heating, fully equipped state of the art kitchen, gleaming bathroom, laundry/utility out to covered deck/barbeque area, lock up rear yard with garage/workshop and 5,000 litre rain water tank. A pleasure to view and certainly not par for the course.