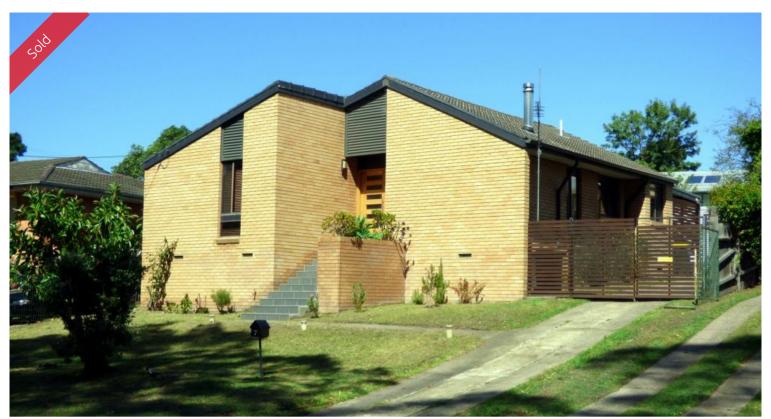

## 7 Clare Crescent Eden

## **SHOW STOPPER**

Sparkling north facing 3 bedroom brick veneer and tiled roofed home, completely renovated throughout and situated directly opposite Eden Country Club's manicured 11th fairway. Featuring spacious open living with s/c heating, fully equipped state of the art kitchen, gleaming bathroom, laundry/utility out to covered deck/barbeque area, lock up rear yard with garage/workshop and 5,000 litre rain water tank. A pleasure to view and certainly not par for the course.

# 📇 3 🤊 1 🖸 588 m2

Price SOLD for \$305,000

**Property Type** Residential

Property ID 1028 Office Area 0

Land Area 588 m<sup>2</sup>