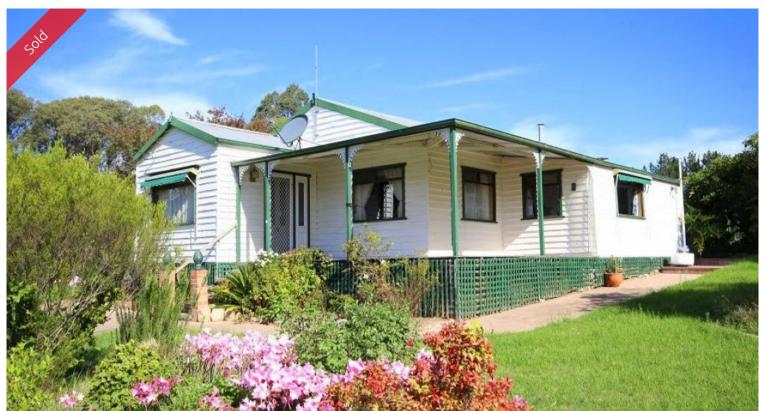

## 21 Log Farm " Parkview Farm" Road Towamba

PARKVIEW FARM

Breathtaking 62 acre property (5 main titles) set in one of the most captivating settings you could wish for - with views from every vantage point across the Towamba Valley. Improvements include delightful original north facing homestead comprising 3 bedrooms and office with modern kitchen and bathroom set among a fabulous native garden. 10 paddocks, ring-lock and netted fencing, 2 permanent dams, first rate cattle yards, 19 acres of hardwood plantations, forty 4yr old truffle inoculated oak trees, 4 bay machinery shed, large workshop and car storage, hay shed, enclosed vegie garden and small freestanding cottage with its own bathroom facilities. FEEL THE SERENITY.