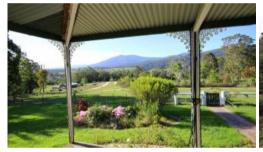

## 21 Log Farm " Parkview Farm" Road Towamba

PARKVIEW FARM

Breathtaking 62 acre property (5 main titles) set in one of the most captivating settings you could wish for - with views from every vantage point across the Towamba Valley. Improvements include delightful original north facing homestead comprising 3 bedrooms and office with modern kitchen and bathroom set among a fabulous native garden. 10 paddocks, ring-lock and netted fencing, 2 permanent dams, first rate cattle yards, 19 acres of hardwood plantations, forty 4yr old truffle inoculated oak trees, 4 bay machinery shed, large workshop and car storage, hay shed, enclosed vegie garden and small freestanding cottage with its own bathroom facilities. FEEL THE SERENITY.