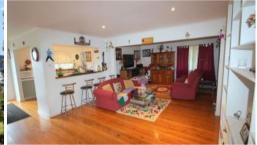

## PARK ROYAL

A real beauty, set on approx 930m2 block directly adjoining parkland and central to Eden's main street and most amenities. Modern and open, the 3 bedroom home boasts water views across Twofold Bay and features large flowing living areas with polished cypress floors out to an impressive housewidth sun deck, spacious well-appointed kitchen, walk-in pantry, designer bathroom and built-ins in two bedrooms. Fully fenced rear yard with free standing lock-up garage/workshop. A walk in the Park.