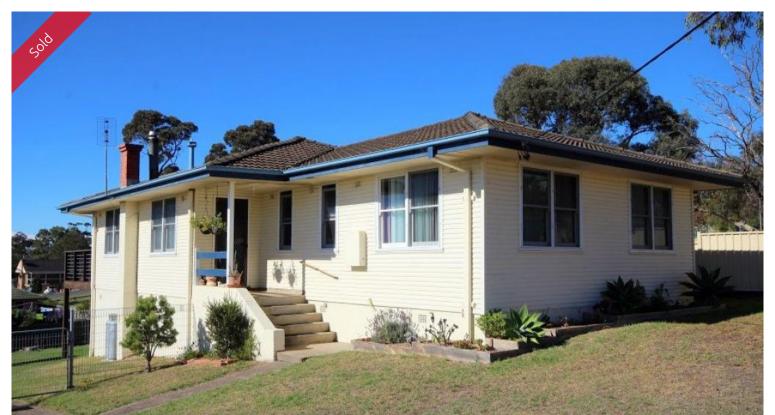

## 4 RODD Street Eden

## PARK ROYAL

A real beauty, set on approx 930m2 block directly adjoining parkland and central to Eden's main street and most amenities. Modern and open, the 3 bedroom home boasts water views across Twofold Bay and features large flowing living areas with polished cypress floors out to an impressive housewidth sun deck, spacious well-appointed kitchen, walk-in pantry, designer bathroom and built-ins in two bedrooms. Fully fenced rear yard with free standing lock-up garage/workshop. A walk in the Park.