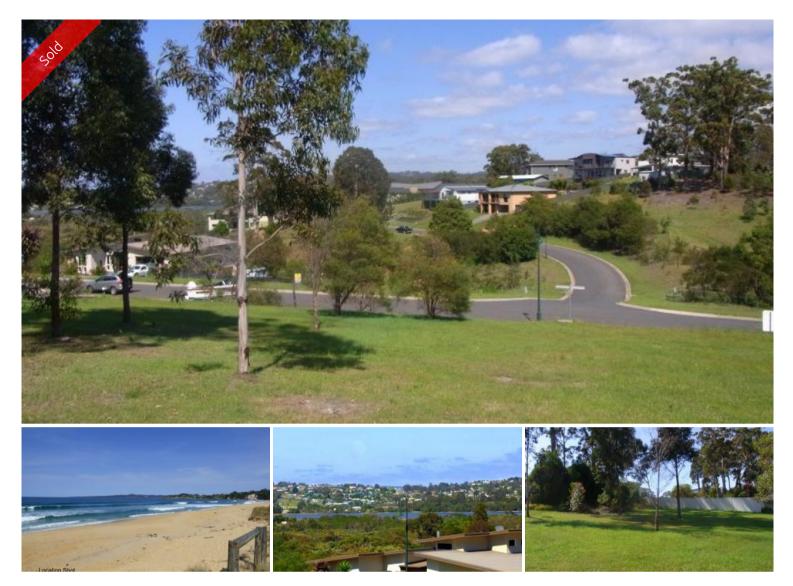

# CHOKA BLOCK

Gently sloping large 1125m2 block, Colorbond fencing along rear and one side, offering lovely views over Lake Curalo, filtered ocean glimpses and a panoramic hinterland vista. Located in Eden Cove a quality subdivision with all underground services, wide sealed roads and foot access (500m approx.) to the estuary and on to magnificent Aslings Beach. Full set of house plans for 4bdrm contemporary home. THIS BLOCK BRINGS HOME THE CHOCOLATES.