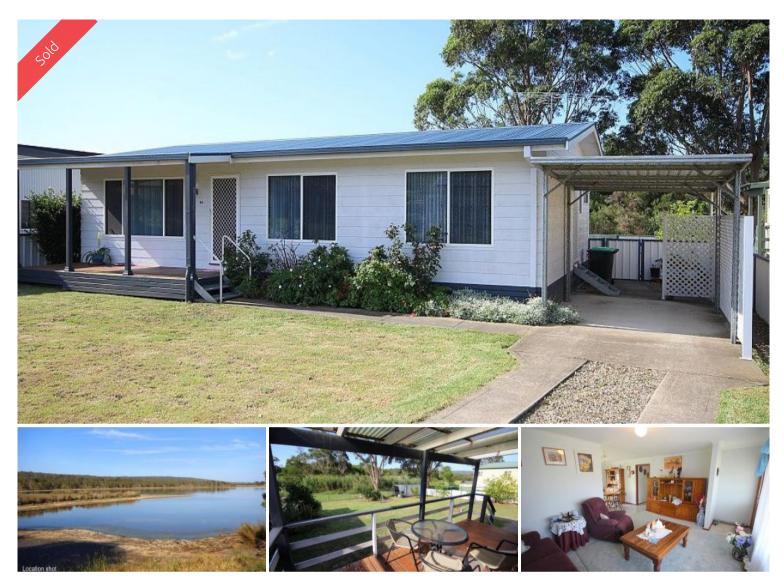

# LOVE AT FIRST SIGHT

Super tidy 3 bedroom home brilliantly positioned adjoining reserve to the rear giving direct access (100m) to Lake Curalo estuary and boardwalk providing easy foot access to Aslings Beach. Good sized living with split system, well equipped kitchen adjoining dining out to rear sundeck/pergola, large master, BIRs (2brs), bathroom, seperate WC and under cover access from carport. Gently sloping, easy access fenced yard complete with garden shed & mixed fruit trees. HOT TO TROT.