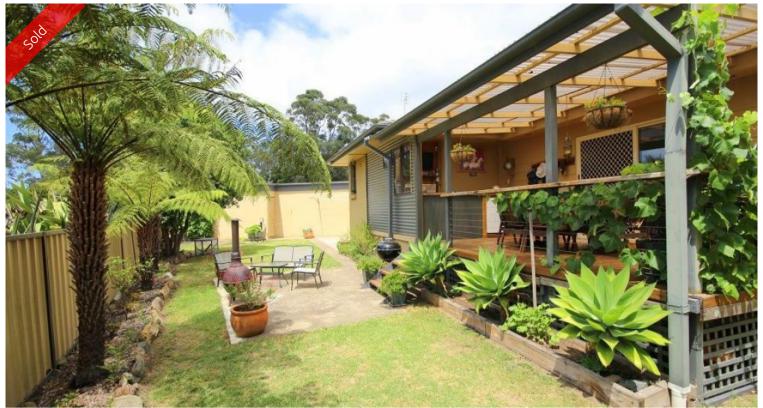

## 18 Emblen Street Eden

SOOO GOOD

Directly adjoining foreshore reserve at the rear giving direct access to glittering Lake Curalo, the boardwalk and around to iconic Aslings Beach. Set in a very private court location, immaculate 3 bedroom brick veneer and tile roofed home with all the hard work done - including super stylish chef's kitchen with heaps of cupboards/drawers, walk-in pantry and dining/family adjoining, main living room out to covered lazer lite hardwood deck/entertainment area with impressive built-in bar and magic outlook across reserve and lake, modern bathroom and 2WCs. Fully fenced and established gardens with large double garage/workshop area. Totally affordable waterfront living.