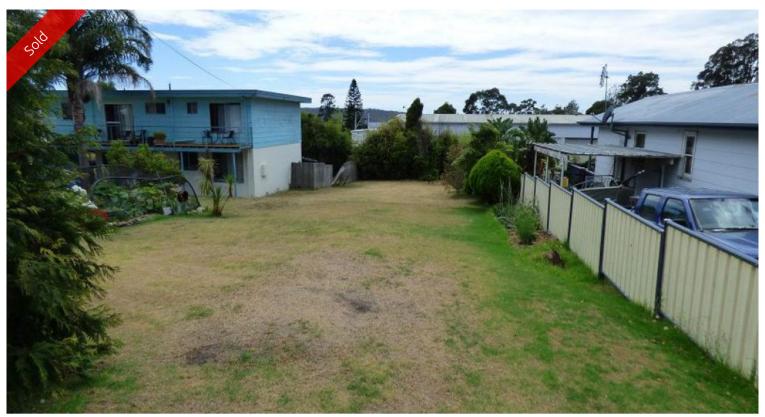

## Lot 18 Maling Street Eden

## THE MIGHTY MIDGET

Super central 440m2 gently sloping residential allotment just a few heart beats from Eden's main street, primary school, gym and Olympic pool. Innovate and build your new home in a rarely available, established niche location. Be quick. Full particulars and block plan available on request.