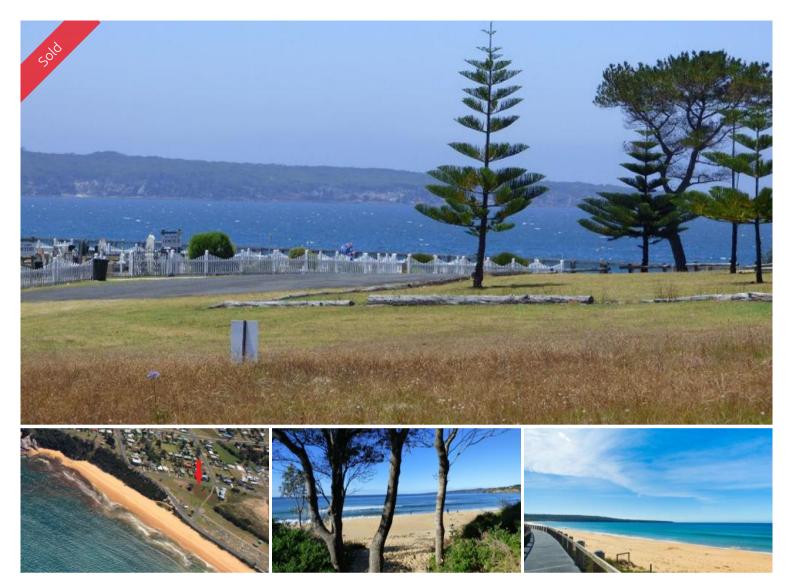

## Lot 2 & 3 Lake Street Eden

## **BEACHFRONT & CENTRE**

Two beachside, spectacular positions, a whopping 1302m2 (Lot 2) and 1461m2 (Lot 3) in size zoned for single dwelling or multi unit developments. The dazzling water views will never be forgotten over Twofold Bay, grab your towel and togs and saunter down through public reserve (120m approx), to the golden sands & sparkling waters of award winning Aslings beach. Perfect North easterly aspect, conveniently located close to most of the town amenities. Cleared, gently sloping, fully serviced and detailed plans for 10 unit complex available. Dare to find a better beachside opportunity! Lot 2 - \$435,000 Lot 3 - \$425,000