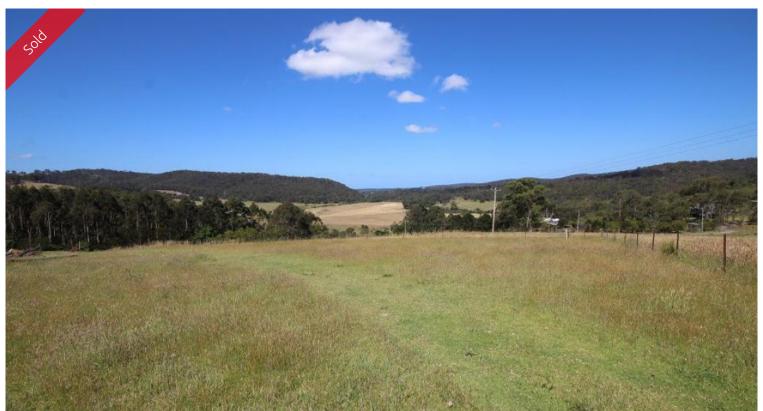

## 1012 Back Creek Road Lochiel

LOCK IT IN AT LOCHIEL

Brilliantly located 9 acres (approx.) rural property only 5 mins from Pambula with great rural vistas in all directions. Elevated 3 bedroom plus study country home featuring modern kitchen adjoining family/dining (cypress pine floors) out to under roof patio, lounge (s/c heater) near new bathroom & laundry, BIRs (2 brms) and double carport/garage and fully established house garden including fruit trees and veggie garden etc. Cleared with fertile basalt soil, the outbuildings include Old Dairy (currently used as workshop), triple Colourbond barn/shed and concrete old cheese store/garage. Excellent access (3 road frontages) complete with easement to windmill and spring and a summer breeze straight from Pambula Beach. Nice and easy.

Price SOLD for \$395,000

**Property Type** Residential

Property ID 1008 Office Area 0

Land Area 9.00 ac