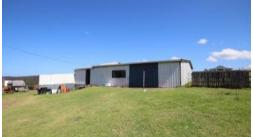

## 1012 Back Creek Road Lochiel

LOCK IT IN AT LOCHIEL

Brilliantly located 9 acres (approx.) rural property only 5 mins from Pambula with great rural vistas in all directions. Elevated 3 bedroom plus study country home featuring modern kitchen adjoining family/dining (cypress pine floors) out to under roof patio, lounge (s/c heater) near new bathroom & laundry, BIRs (2 brms) and double carport/garage and fully established house garden including fruit trees and veggie garden etc. Cleared with fertile basalt soil, the outbuildings include Old Dairy (currently used as workshop), triple Colourbond barn/shed and concrete old cheese store/garage. Excellent access (3 road frontages) complete with easement to windmill and spring and a summer breeze straight from Pambula Beach. Nice and easy.