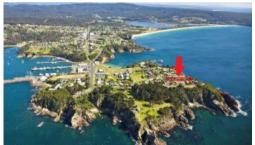

## 16 Yule Street Eden

**CLIFF HANGER** 

Mesmerising cliff top property with awe-inspiring north east water views out across Twofold Bay, taking in Aslings Beach, Ben Boyd National Park and out across the South Pacific to the horizon. Massive 2224m2 fenced and gated block where your sundrenched 5 bedroom coastal home awaits. Set amongst outstanding fully established gardens and featuring living/dining adjoining atrium/sunroom, modern fully equipped kitchen, informal dining/family, 3 bathrooms including ensuites to master & 5th bedroom, downstairs living area ideal for guest accommodation out to paved courtyard/pergola that is adjacent to a sparkling 11m salt water pool, complete with L/U garage, double carport and a one in a million outlook. SIMPLY IRREPLACEABLE.