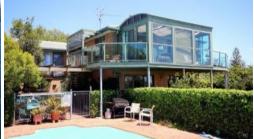

## 16 Yule Street Eden

**CLIFF HANGER** 

Mesmerising cliff top property with awe-inspiring north east water views out across Twofold Bay, taking in Aslings Beach, Ben Boyd National Park and out across the South Pacific to the horizon. Massive 2224m2 fenced and gated block where your sundrenched 5 bedroom coastal home awaits. Set amongst outstanding fully established gardens and featuring living/dining adjoining atrium/sunroom, modern fully equipped kitchen, informal dining/family, 3 bathrooms including ensuites to master & 5th bedroom, downstairs living area ideal for guest accommodation out to paved courtyard/pergola that is adjacent to a sparkling 11m salt water pool, complete with L/U garage, double carport and a one in a million outlook. SIMPLY IRREPLACEABLE.