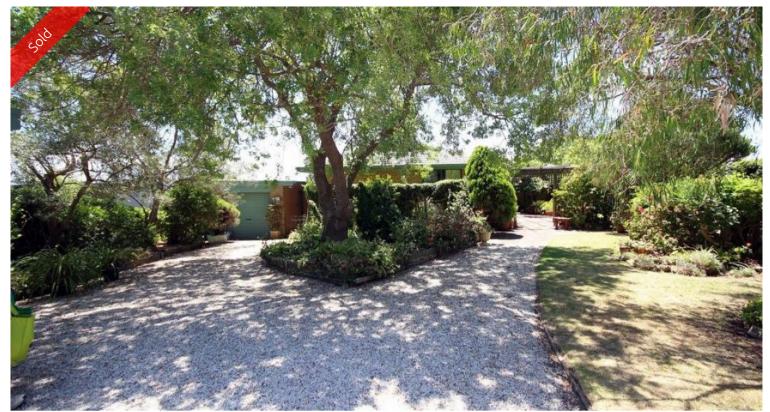

## 16 Yule Street Eden

**CLIFF HANGER** 

Mesmerising cliff top property with awe-inspiring north east water views out across Twofold Bay, taking in Aslings Beach, Ben Boyd National Park and out across the South Pacific to the horizon. Massive 2224m2 fenced and gated block where your sundrenched 5 bedroom coastal home awaits. Set amongst outstanding fully established gardens and featuring living/dining adjoining atrium/sunroom, modern fully equipped kitchen, informal dining/family, 3 bathrooms including ensuites to master & 5th bedroom, downstairs living area ideal for guest accommodation out to paved courtyard/pergola that is adjacent to a sparkling 11m salt water pool, complete with L/U garage, double carport and a one in a million outlook. SIMPLY IRREPLACEABLE.