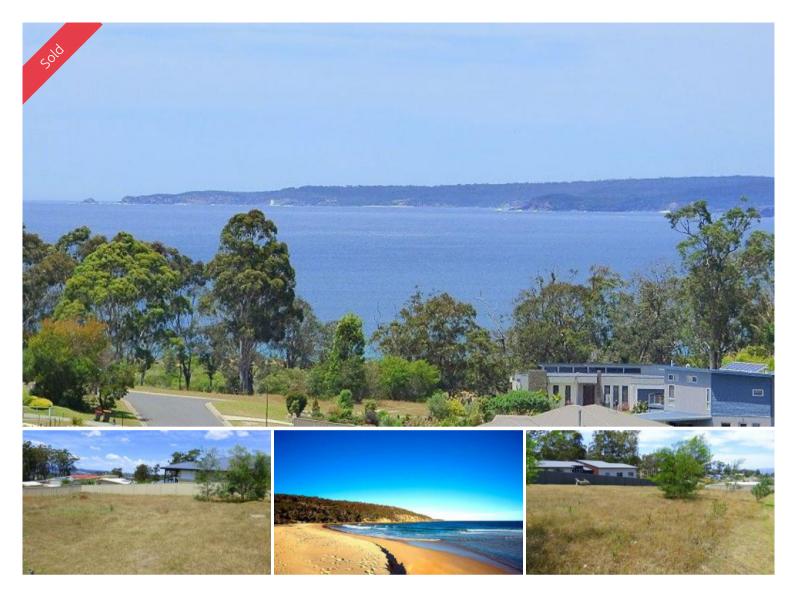

## **SURE WINNER**

Outstanding gently sloping 1129m2 elevated block with fantastic water views across Twofold Bay to Boyds Tower and out to sea. Located in the quality Eden Cove locality which features all underground services, wide roads and Lake Curalo boardwalk/walking track winding its way through coastal reserve giving easy beach access or a great cycle track to town. Easy to build dream block means don't think too long.