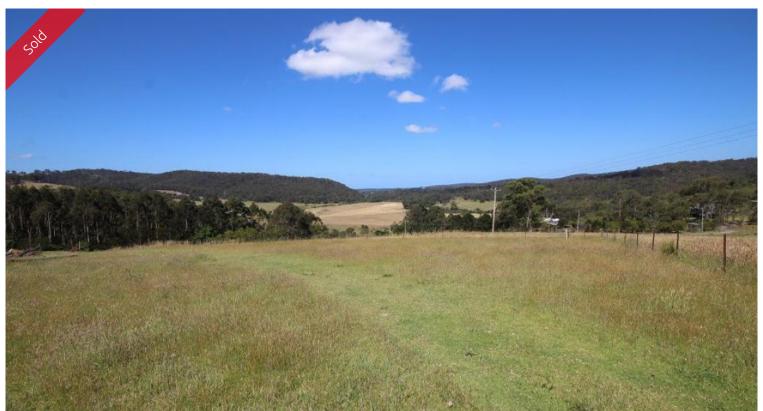

## 1012 Back Creek Road Lochiel

LOCK IT IN AT LOCHIEL

Brilliantly located 9 acres (approx.) rural property only 5 mins from Pambula with great rural vistas in all directions. Elevated 3 bedroom plus study country home featuring modern kitchen adjoining family/dining (cypress pine floors) out to under roof patio, lounge (s/c heater) near new bathroom & laundry, BIRs (2 brms) and double carport/garage and fully established house garden including fruit trees and veggie garden etc. Cleared with fertile basalt soil, the outbuildings include Old Dairy (currently used as workshop), triple Colourbond barn/shed and concrete old cheese store/garage. Excellent access (3 road frontages) complete with easement to windmill and spring and a summer breeze straight from Pambula Beach. Nice and easy.