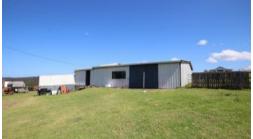

## 1012 Back Creek Road Lochiel

LOCK IT IN AT LOCHIEL

Brilliantly located 9 acres (approx.) rural property only 5 mins from Pambula with great rural vistas in all directions. Elevated 3 bedroom plus study country home featuring modern kitchen adjoining family/dining (cypress pine floors) out to under roof patio, lounge (s/c heater) near new bathroom & laundry, BIRs (2 brms) and double carport/garage and fully established house garden including fruit trees and veggie garden etc. Cleared with fertile basalt soil, the outbuildings include Old Dairy (currently used as workshop), triple Colourbond barn/shed and concrete old cheese store/garage. Excellent access (3 road frontages) complete with easement to windmill and spring and a summer breeze straight from Pambula Beach. Nice and easy.