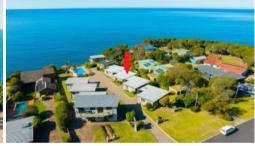

## SOAR LIKE AN EAGLE

Spectacularly positioned in the incomparable Eagle Heights cliff top complex, super tidy, fully self contained, 2 bedroom villa unit, comprising living area with amazing North East water views out across Twofold Bay to Beowa National Park and beyond to the great expanse of the South Pacific. Well equipped kitchen (breakfast bar), BIR's in both bedrooms, sep wc bathroom/laundry out to the rear garden and generous carport, the complex's fabulous surrounds include pool, spa & cliff edge BBQ gazebo. Currently holiday let – Full details available on request. **Simply irreplaceable.** 