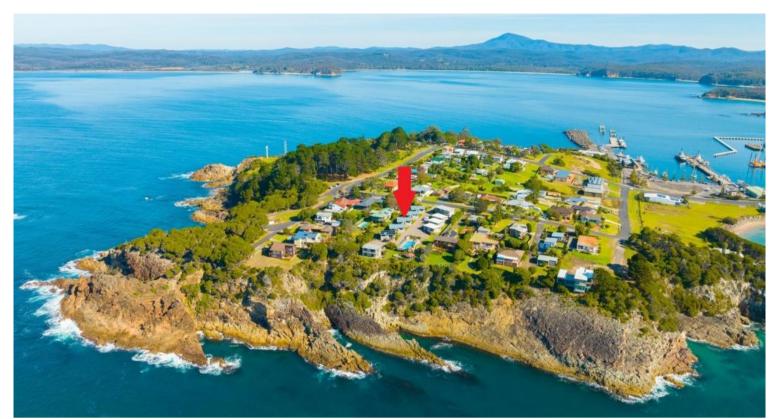

## SOAR LIKE AN EAGLE

Spectacularly positioned in the incomparable Eagle Heights cliff top complex, super tidy, fully self contained, 2 bedroom villa unit, comprising living area with amazing North East water views out across Twofold Bay to Beowa National Park and beyond to the great expanse of the South Pacific. Well equipped kitchen (breakfast bar), BIR's in both bedrooms, sep wc bathroom/laundry out to the rear garden and generous carport, the complex's fabulous surrounds include pool, spa & cliff edge BBQ gazebo. Currently holiday let – Full details available on request. **Simply irreplaceable.** 